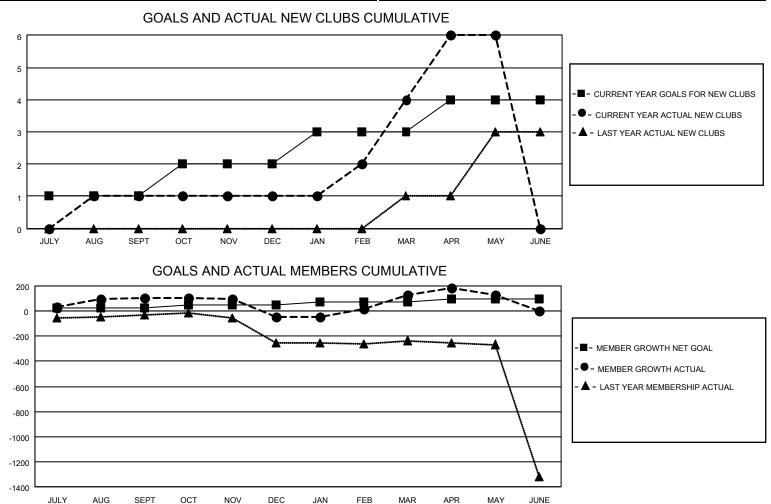

## LOCATION INDIA

District 316 D

Results as of: 5/31/2023

| Clubs                 |               |           |               | Members               |                         |                         |                                                    |
|-----------------------|---------------|-----------|---------------|-----------------------|-------------------------|-------------------------|----------------------------------------------------|
| RESULTS FOR 2022-2023 |               |           |               | RESULTS FOR 2022-2023 |                         |                         |                                                    |
| QUARTER               | NEW CLUB GOAL | NEW CLUBS | DROPPED CLUBS | QUARTER               | IBER GROWTH NET<br>GOAL | MEMBER GROWTH<br>ACTUAL | DROPPED<br>MEMBERS ACTUAL<br>(including transfers) |
| JULY/AUG/SEPT         | 1             | 1         | 45            | JULY/AUG/SEPT         | 25                      | 116                     | 12                                                 |
| OCT/NOV/DEC           | 1             | 0         | 6             | OCT/NOV/DEC           | 25                      | 29                      | 174                                                |
| JAN/FEB/MAR           | 1             | 3         | 0             | JAN/FEB/MAR           | 25                      | 217                     | 9                                                  |
| APR/MAY/JUNE          | 1             | 2         | 0             | APR/MAY/JUNE          | 25                      | 78                      | 77                                                 |